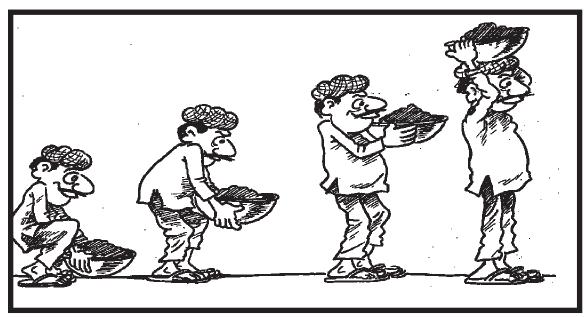

وزن اٹھانے کا میچ طریقہ ( کمر کی بجائے ٹاگوں کے پٹوں کی طاقت استعال کریں۔)

دھا کہ کرنے کے لئے آلات اور تاروں کواچھی حالت میں رکھیں ننگی تاروں والے کنکشن ہرگز استعمال نہ کریں۔